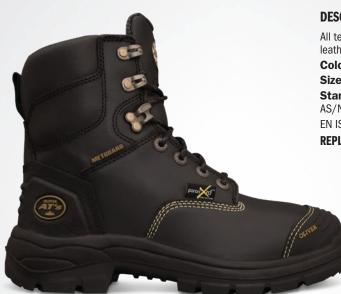

## **150MM BLACK LACE UP BOOT WITH PENETRATION PROTECTION**

### **DESCRIPTION:**

All terrain water resistant full grain leather steel toe safety boot

Colour: Black

Sizes: 4 - 14, 6½ - 12½

Standards:

AS/NZS 2210.3:2009

EN ISO 20345:2011, ASTM F2413-11

**REPLACEMENT LACE CODE: L-GB155** 

### **FEATURES:**

- · Water resistant full grain leather.
- TECtuff® toe bumper to protect against scuffing.
- · COOLstep® lining to absorb moisture and odour for optimum freshness and hygiene.
- · HEELguard for added stability and impact protection.
- Heavy duty Kevlar® stitching across all critical wear seams.
- COMFORTcushion® Impact Absorption System with PORON™ protects the heel and ball of the foot.
- NATUREform® steel toe cap with a wide profile for greater comfort.
- NANOlite® footbed with a gently raised surface to help reduce fatigue

- PORON® XRD™ flexible internal metatarsal guard.
- Q-Flex® non metallic penetration protection insole.
- · Excellent slip resistant sole; SRC slip resistant classification. Electrical Hazard Resistance.
- AT's dual density PU/Rubber sole with lightweight shock absorbing PU midsole & hardwearing rubber outsole for superior durability. Resistant to 300°C surface contact.
- Deep tread profile, with a self-cleaning design delivers superior traction in the roughest of terrain.
- Sole resistant to mineral & organic oils & acids. Cut, split and crack resistant.