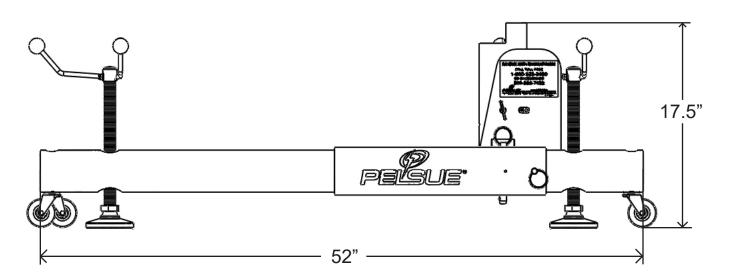

# **Product Specifications**

46"

Model #EB56 - MIN & MAX WIDTH TOP VIEW

Model #EB66 - MIN & MAX WIDTH TOP VIEW

Englewood, CO 80110

Ph: 1-800-525-8460, (303) 936-7432

Fax: (303)934-5581

Web: www.pelsue.com E-mail: sales@pelsue.com