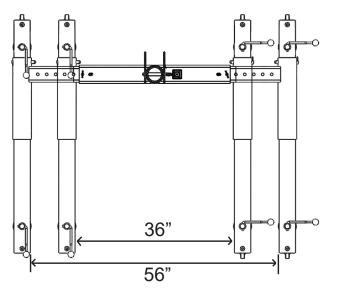

# **Product Specifications**

46"

Model #EB56 - MIN & MAX WIDTH TOP VIEW

Model #EB66 - MIN & MAX WIDTH TOP VIEW

Englewood, CO 80110

Ph: 1-800-525-8460, (303) 936-7432

Fax: (303)934-5581

Web: www.pelsue.com E-mail: sales@pelsue.com