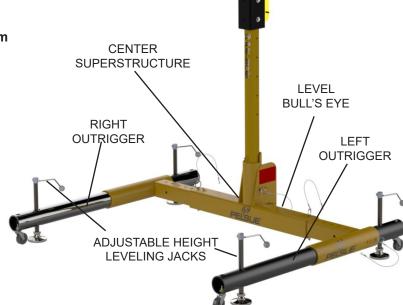

## **Center Superstructure:**

Centerspan Tube ......6063-T52 Aluminum

### Left and Right Outriggers:

• Telescoping & Receiver Tube ..... 6061-T6 Aluminum

#### Leveling Jack Assembly:

Threaded Rod ......Alloy Steel, Plated

#### Weight:

DK SERIES DAVIT

(NOT INCLUDED)

EB Series Base w/ DK Series Davit Isometric View

- Easily assembles over most manholes for safe and secure lifting and/or placement of personnel
- Provides a winch mount compatible with many winch and fall arrest systems
- Provides a anti-friction-lined receiver compatible with any Pelsue Davit System
- · Independently adjustable leveling jacks provide any inconsistencies in surface level