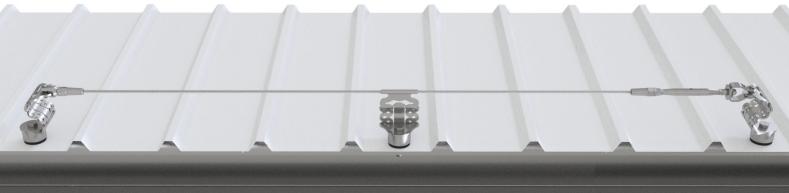

Frog*Line*™ Horizontal Lifeline Retro Safety**Links** FrogLine<sup>™</sup> horizontal lifeline range is based on the principles of the patented Frog**Link**® anchor point.

Safety *Link* Pty Ltd **1300 789 545** 

- Patented low profile design.
- Fast simplified installation.
- Advanced shock absorbing serpentine.
- Innovative built in fall indicators.
- Solid 316 stainless steel components.
- Quick connect shuttle.
- Smooth transition over intermediates.

Safety**Link's** horizontal lifeline systems make traversing along our lifelines simple and easy, eliminating the need to disconnect from the line, our intermediate and corners are designed so our innovative shuttles can glide freely.