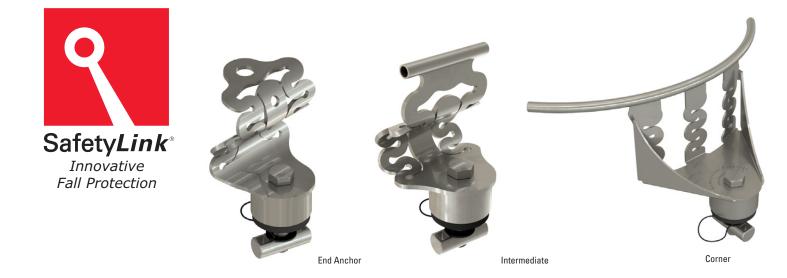

Frog*Line*™ Horizontal Lifeline Retro Safety**Links** FrogLine<sup>™</sup> horizontal lifeline range is based on the principles of the patented Frog**Link**® anchor point.

Safety *Link* Pty Ltd **1300 789 545** 

+61 2 4964 1068 info@safetylink.com

'Innovative Fall Protection'

For further information and to order our products visit our website.

www.safetylink.com

The Frog*Line* lifelines low profile design combines effortless energy absorbing capabilities into every intermediate, end and corner anchor, consequently incorporating the line energy absorbers into the system. This inventive approach ensures our Frog*Line* lifeline systems are always installed with the maximum energy absorption possible regardless of the horizontal line length.

- Patented low profile design.
- Fast simplified installation.
- Advanced shock absorbing serpentine.
- Innovative built in fall indicators.
- Solid 316 stainless steel components.
- Quick connect shuttle.
- Smooth transition over intermediates.

Safety**Link's** horizontal lifeline systems make traversing along our lifelines simple and easy, eliminating the need to disconnect from the line, our intermediate and corners are designed so our innovative shuttles can glide freely.

## Benefits of choosing Safety Link:

Innovation and attention to detail is always foremost in our minds when designing new products. The Frog*Line* lifeline demonstrates this with its intricate tab features. These tabs provide stability whilst the line is in tension, in addition to this they act as a fall indicator when removed from their initial position.

The Frog*Line* curved profile, while smart in its simplicity provides the initial shock absorbing capabilities in the event of a fall. Further extension is provided in the serpentine shapes which progressively dissipate and absorb the energy whilst retaining their strength. This duality of function is why the Frog*Line* design surpasses all its competitors in the field.