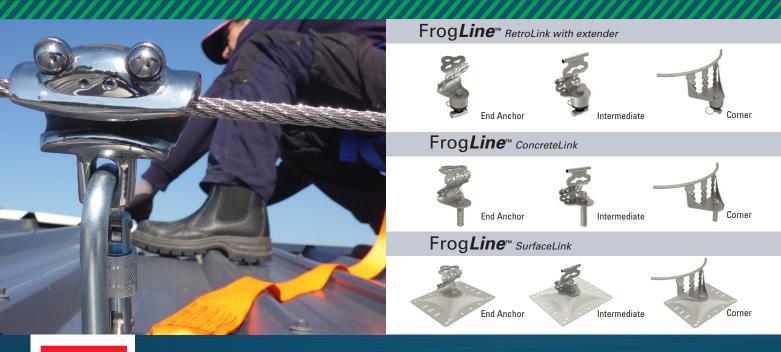

Frog*Line*™ Horizontal Lifeline Retro Safety**Links** FrogLine<sup>™</sup> horizontal lifeline range is based on the principles of the patented Frog**Link**® anchor point.

Safety *Link* Pty Ltd **1300 789 545** 

- Patented low profile design.
- Fast simplified installation.
- Advanced shock absorbing serpentine.
- Innovative built in fall indicators.
- Solid 316 stainless steel components.
- Quick connect shuttle.
- Smooth transition over intermediates.

## Benefits of choosing Safety Link:

Innovation and attention to detail is always foremost in our minds when designing new products. The Frog*Line* lifeline demonstrates this with its intricate tab features. These tabs provide stability whilst the line is in tension, in addition to this they act as a fall indicator when removed from their initial position.

The Frog*Line* curved profile, while smart in its simplicity provides the initial shock absorbing capabilities in the event of a fall. Further extension is provided in the serpentine shapes which progressively dissipate and absorb the energy whilst retaining their strength. This duality of function is why the Frog*Line* design surpasses all its competitors in the field.