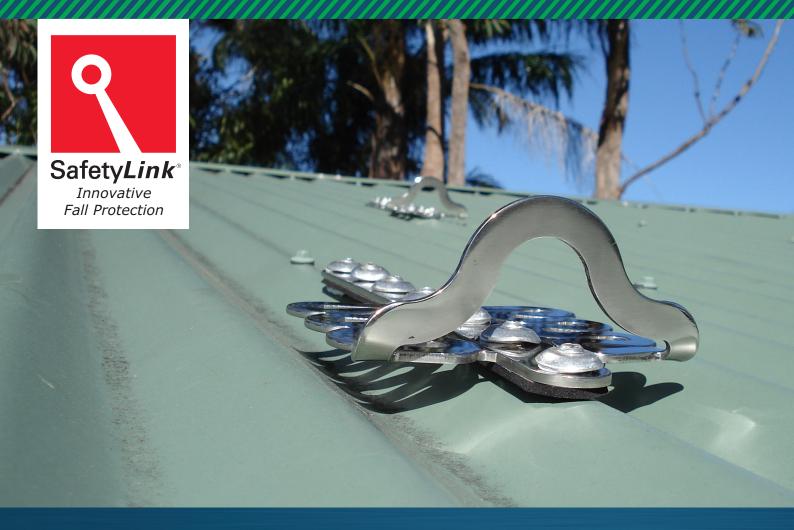

Safety**Links** stainless steel surface-mounted Frog**Link** has set the new benchmark in the field of height safety.

This revolutionary all in one unit has been designed to attached to all metal profiles with a single row of attachment holes. This unique configuration makes it a fast simple unit for installation.

Its low profile reflective design is a plus for many commercial or residential enterprises wanting to maintain an aesthetically pleasing facade.

The Frog*Link* doesn't just look good, it's dynamic design reduces the load back onto the structure and person attached to the anchor.

Safety**Link's** roof anchors are multi-directional. A fall is never an anticipated event when working at heights, therefore the direction of your fall cannot be accurately predicted. All Safety**Link** roof anchors are designed and tested as multi-directional.