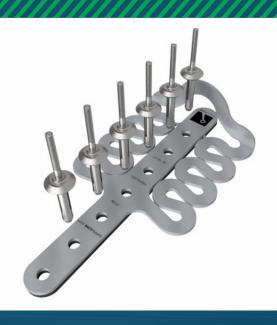

Safety**Links** stainless steel surface-mounted Frog**Link** has set the new benchmark in the field of height safety.

This revolutionary all in one unit has been designed to attached to all metal profiles with a single row of attachment holes. This unique configuration makes it a fast simple unit for installation.

Safety *Link's* designs represent a perfect engineered solution for working at heights and roof safety fall protection.

- ¶ Fast simplified installation.
- Multi-directional fall protection.
- Single person anchors.
- Rated at 15kN.