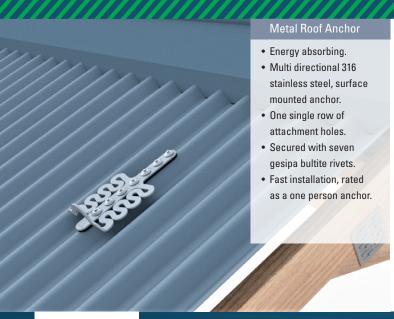

Safety**Links** stainless steel surface-mounted Frog**Link** has set the new benchmark in the field of height safety.

This revolutionary all in one unit has been designed to attached to all metal profiles with a single row of attachment holes. This unique configuration makes it a fast simple unit for installation.

Its low profile reflective design is a plus for many commercial or residential enterprises wanting to maintain an aesthetically pleasing facade.

The Frog*Link* doesn't just look good, it's dynamic design reduces the load back onto the structure and person attached to the anchor.

## Benefits of choosing Safety Link:

Safety *Link's* unique designed roof anchors provide fall restraint and fall arrest safety for residential, commercial and industrial buildings. Our roof anchors have patented designs which absorb energy, which means if in the event of a fall the anchor absorbs energy therefore reducing risk of injury to the person and damage to the structure.

Safety *Link's* designs represent a perfect engineered solution for working at heights and roof safety fall protection.

- ¶ Fast simplified installation.
- Multi-directional fall protection.
- Single person anchors.
- Rated at 15kN.