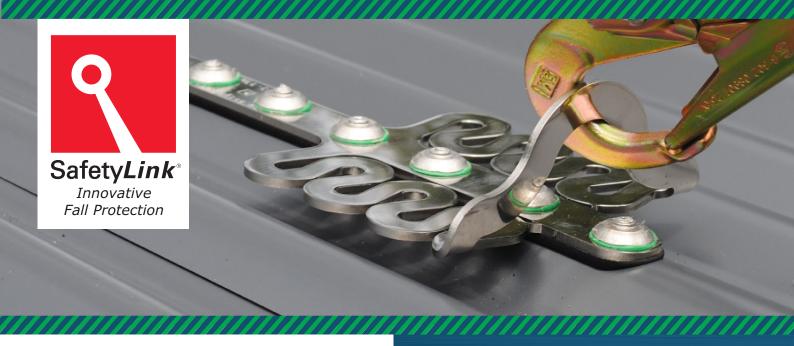

Safety**Links** stainless steel surface-mounted Frog**Link** has set the new benchmark in the field of height safety.

This revolutionary all in one unit has been designed to attached to all metal profiles with a single row of attachment holes. This unique configuration makes it a fast simple unit for installation.

Safety *Link's* designs represent a perfect engineered solution for working at heights and roof safety fall protection.

- ¶ Fast simplified installation.
- Multi-directional fall protection.
- Single person anchors.
- Rated at 15kN.