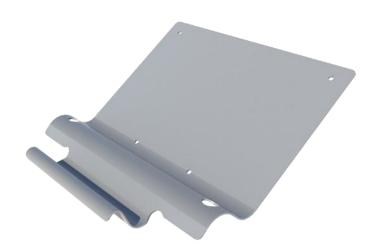

## LADDERLINK

Fixed Ladder Bracket | Product Code: LADFX001-30

- Permanent ladder bracket to suit roof pitch 20 to 30 degrees.
- Quick and easy installation.
- Essential entry point system to stabilise your ladder.
- LaderLinks have a protective membrane in the form of a powdercoat finish, this ensures
  your LadderLink is ready for use and ready for any additional colour matching you apply.
- LadderLinks are rated to 150kg and must only be installed to structures and fixings capable of supporting 150kg.

## WHAT AM I USED FOR?

Essential entry point system to any height safety system. Made from marine grade aluminium the LadderLink is designed to support a ladder, stopping sideways movement and therefore holding the ladder in place safely.

| COMPLETE UNIT - PRODUCT CODE: LADFX001-30 |                                                |     |             |
|-------------------------------------------|------------------------------------------------|-----|-------------|
| Product Parts                             | Description                                    | Qty | Weight (kg) |
| LADFX001-30                               | Ladderink: Bent for 20 to 30 degree pitch roof | 1   | 2.203       |