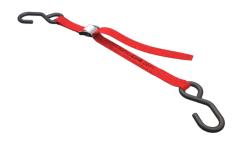

## **LADDERLINK**

Ladder Restraint Strap | Product Code: LADFX009

- Quick and easy installation.
- The Ladder Restraint Strap is to be used in conjunction with the Fixed LadderLink.
- Secure your ladder to the Fixed LadderLink ensuring the strap is tensioned and installed under the support cradle to prevent tripping hazards.

| COMPLETE UNIT - PRODUCT CODE: LADFX009 |              |     |             |                       |
|----------------------------------------|--------------|-----|-------------|-----------------------|
| Product Parts                          | Description  | Qty | Weight (kg) | Material              |
| LADFX009                               | Ladder Strap | 1   | 0.021       | Webbing/Plastic Hooks |