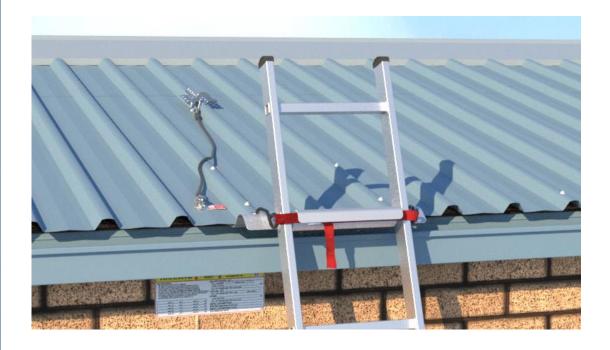

## **LADDERLINK**

Ladder Restraint Strap | Product Code: LADFX009

- Quick and easy installation.
- The Ladder Restraint Strap is to be used in conjunction with the Fixed LadderLink.
- Secure your ladder to the Fixed LadderLink ensuring the strap is tensioned and installed under the support cradle to prevent tripping hazards.