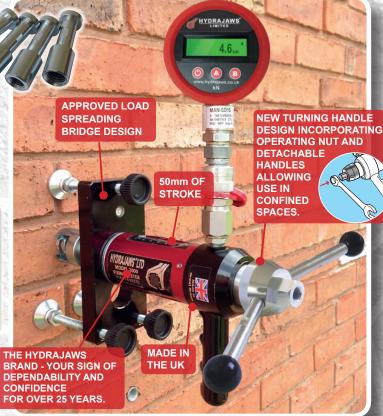

Other accessories include 50mm and 75mm Hex Extension Legs should there be a requirement to extend the gap between the tester jaw and the fixings.

## Included in the kit:

- Model 2000 Medium Duty Tester with coupler and 50mm Stroke Tester Body
- 2 Gauges with quick release hydraulic couplers (Select from 5, 10, 15, 10 or 25kN)
- 150 Load Spreading Bridge with level bubbles
- · Adjustable legs and swivel feet
- M12 Ringbolt Adaptor CLevis
- Threaded Stud Adaptors (M10, M12, M16, M20)
- 50mm and 75mm solid Hex Extension leg sets
- M12 Locking Adaptor
- Bolt Test Adaptor
- Six threaded button Adaptors (M4, M5, M6, M8, M10, M12)
- Six slotted button adaptors (4.5, 5.5, 6.5, 8.5, 10.5, 12.5mm)