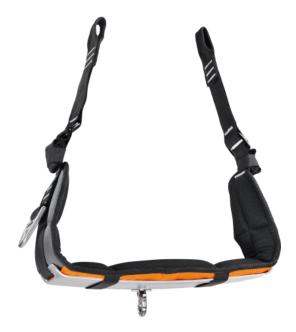

# **SKYBOARD**

# **SKYBOARD**

The new work seat for rope-supported tasks. Now even lighter, more compact and more comfortable thanks to the aluminium support plate. Individually adjustable. Seat width: 420 mm

#### FEATURES

| Hand-washing:           | 40 °C                 |  |
|-------------------------|-----------------------|--|
| Max. service life:      | 6-8 Years             |  |
| Max. number of persons: | 1                     |  |
| Temperature:            | from -35 °C to 45 °C  |  |
| Area of application:    | Rope Access / Rigging |  |
| Tool eyelet:            | yes                   |  |
| DIMENSIONS              |                       |  |
| Weight:                 | 1.74 kg               |  |
| SIZE                    |                       |  |
| Size:                   | XL                    |  |
| MATERIAL                |                       |  |
| Material:               | Polyester, Aluminium  |  |
| Webbing material:       | Polyester             |  |