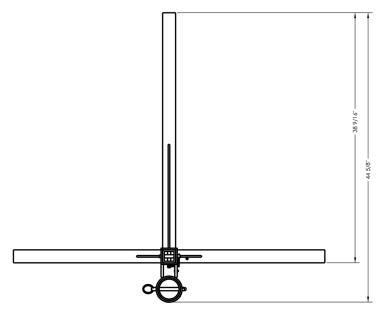

# Model: #VHS-A1 Davit Sleeve System, Receiver

The #VHS-A1 Vehicle Hitch Mount Sleeve Davit System provides a secure & compliant receiver socket for a Pelsue #DK series davit kit system. The #VHS-A1 sleeve system is designed to secure in place within a properly-rated 2" square receiver hitch that is securely installed to a vehicle of sufficient gross weight. Also included in the system are a vertical and horizontal stabilizer bar that together provide additional stability as well as the capability to level the #VHS-A1 Sleeve System with the working surface.

#### Other requirements:

- The #VHS-A1 Davit Sleeve System must be installed properly within a vehicle hitch or other suitable receiver that in itself is installed to a structure or vehicle of sufficient mass to sustain all reported proof loads in order for the complete installed system to conform to the ratings & compliance statement given above.
- The #VHS-A1 Sleeve System is only approved for usage with a DK Series Davit having a maximum offset of 24" \*Model #DK1824).