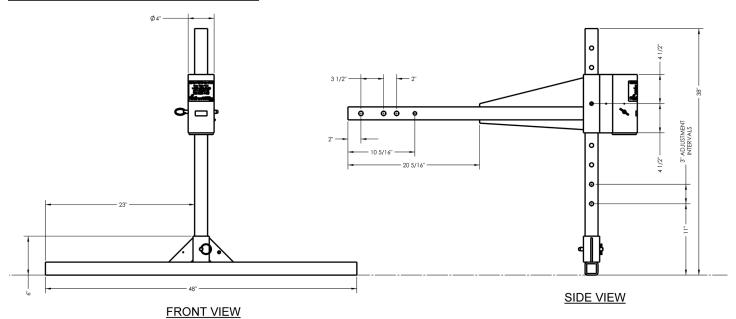

# Model: #VHS-A1 Davit Sleeve System, Receiver

The #VHS-A1 Vehicle Hitch Mount Sleeve Davit System provides a secure & compliant receiver socket for a Pelsue #DK series davit kit system. The #VHS-A1 sleeve system is designed to secure in place within a properly-rated 2" square receiver hitch that is securely installed to a vehicle of sufficient gross weight. Also included in the system are a vertical and horizontal stabilizer bar that together provide additional stability as well as the capability to level the #VHS-A1 Sleeve System with the working surface.

#### **General Specifications:**

Product is designed and tested as a receiver sleeve system for a Pelsue #DK Series Davit:

Man Rated Load Capacity...........350 LBS. (159 KG.) Maximum User Weight. (Refer to proof load table on reverse side of this document)

#### Other requirements:

- The #VHS-A1 Davit Sleeve System must be installed properly within a vehicle hitch or other suitable receiver that in itself is installed to a structure or vehicle of sufficient mass to sustain all reported proof loads in order for the complete installed system to conform to the ratings & compliance statement given above.
- The #VHS-A1 Sleeve System is only approved for usage with a DK Series Davit having a maximum offset of 24" \*Model #DK1824).