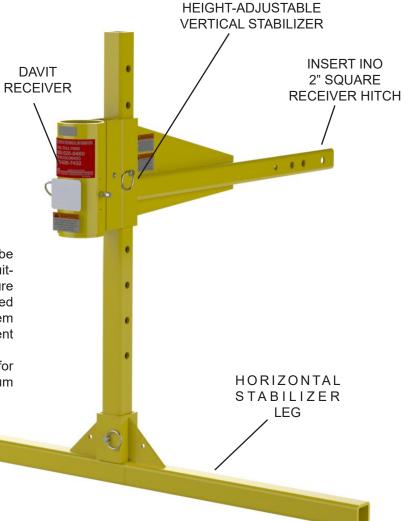

# Model: #VHS-A1 Davit Sleeve System, Receiver

The #VHS-A1 Vehicle Hitch Mount Sleeve Davit System provides a secure & compliant receiver socket for a Pelsue #DK series davit kit system. The #VHS-A1 sleeve system is designed to secure in place within a properly-rated 2" square receiver hitch that is securely installed to a vehicle of sufficient gross weight. Also included in the system are a vertical and horizontal stabilizer bar that together provide additional stability as well as the capability to level the #VHS-A1 Sleeve System with the working surface.

#### **General Specifications:**

Product is designed and tested as a receiver sleeve system for a Pelsue #DK Series Davit:

Man Rated Load Capacity...........350 LBS. (159 KG.) Maximum User Weight. (Refer to proof load table on reverse side of this document)

#### Other requirements:

- The #VHS-A1 Davit Sleeve System must be installed properly within a vehicle hitch or other suitable receiver that in itself is installed to a structure or vehicle of sufficient mass to sustain all reported proof loads in order for the complete installed system to conform to the ratings & compliance statement given above.
- The #VHS-A1 Sleeve System is only approved for usage with a DK Series Davit having a maximum offset of 24" \*Model #DK1824).