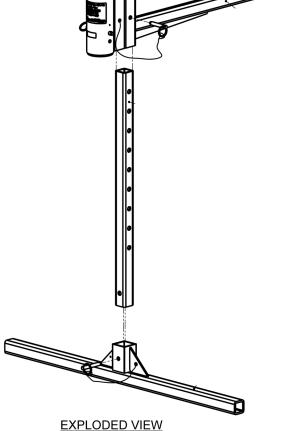

# Model: #VHS-A1 Davit Sleeve System, Receiver

The #VHS-A1 Vehicle Hitch Mount Sleeve Davit System provides a secure & compliant receiver socket for a Pelsue #DK series davit kit system. The #VHS-A1 sleeve system is designed to secure in place within a properly-rated 2" square receiver hitch that is securely installed to a vehicle of sufficient gross weight. Also included in the system are a vertical and horizontal stabilizer bar that together provide additional stability as well as the capability to level the #VHS-A1 Sleeve System with the working surface.

#### **General Construction** VHS-A1:

| Sleeve Assembly | Structural Steel    |
|-----------------|---------------------|
| Stabilizer Legs | Structural Aluminum |

Friction Liners ......ABS or PVC

Hardware ......Plated Steel

#### Weight:

Horizontal Stabilizer Aluminum......9 LBS. (4.1 Kg.) Vertical Stablilizer Aluminu m......6 LBS. (2.7 Kg.)